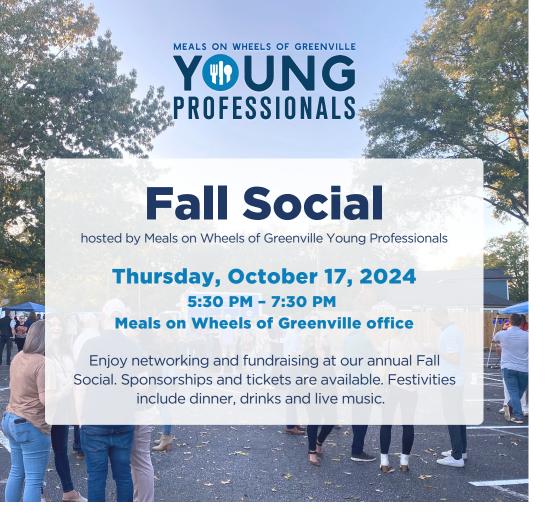

# YOUNG PROFESSIONALS FALL SOCIAL SPONSORSHIP PACKAGES

# PRESENTING SPONSOR - \$2,000 I 400 MEALS PROVIDED

- 20 Guest tickets
- Name and logo prominently displayed on event materials including Save the Date and invitation emails
- Name and logo prominently displayed on event signage
- Linked logo on Meals on Wheels of Greenville website and social media posts
- Flyers or other business promotional materials distributed to event guests
- Quote and mention in press release
- Opportunity to have a Meals on Wheels presentation at your business office for volunteer information

# CELEBRATION SPONSOR - \$1,000 I 200 MEALS PROVIDED

#### Two sponsorship opportunities available

- 12 Guest tickets
- Name and logo prominently displayed on event materials including Save the Date and invitation emails
- Name and logo on event signage
- Linked logo on Meals on Wheels website and social media posts
- Flyers or other business promotional materials distributed to event guests
- Recognition as the Celebration Sponsor at the event food, beverage stations and on the MOWGYP branded koozie

# GOLD SPONSOR - \$750 | 150 MEALS PROVIDED

- 10 Guest tickets
- Recognition on event materials including Save the Date and invitation emails
- Recognition on event signage
- Linked logo on Meals on Wheels website and social media posts
- Flyers or other business promotional materials distributed to event guests

#### SILVER SPONSOR - \$500 | 100 MEALS PROVIDED

- 4 Guest Tickets
- Recognition on event materials including Save the Date and invitation emails
- Linked logo on Meals on Wheels website and social media posts
- Flyers or other business promotional materials distributed to event guests

## **BRONZE SPONSOR - \$250 | 50 MEALS PROVIDED**

- 2 Guest tickets
- Linked logo on Meals on Wheels website
- Name and logo on event signage

# **INDIVIDUAL TICKET - \$30 I 6 MEALS PROVIDED**

- Includes dinner and two drink tickets
- Young Professionals members receive a \$5 discount